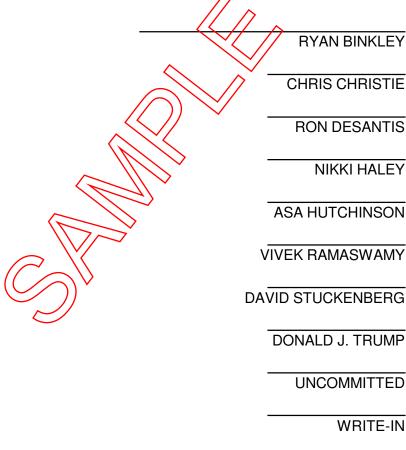

## OFFICIAL BALLOT STATE OF TENNESSEE

OVERTON COUNTY
MARCH 5, 2024
PRESIDENTIAL PREFERENCE
PRIMARY
REPUBLICAN BALLOT

Candidates of the Republican
Party for President of the United
States

Vote For One (1) 0 selected, incomplete

"I declare my preference for candidate for the office of President of the United States to be:"

| OVERTON COUNTY REPUBLICAN PRIMARY ELECTION                                | SCHOOL BOARD<br>DISTRICT 1                                                 |
|---------------------------------------------------------------------------|----------------------------------------------------------------------------|
| CRIMINAL COURT JUDGE<br>PART III                                          | Vote For One (1) 0 selected, incomplete                                    |
| UNEXPIRED TERM  13TH JUDICIAL DISTRICT                                    | NO CANDIDATE QUALIFIED                                                     |
| Vote For One (1) 0 selected, incomplete                                   | WRITE-IN                                                                   |
| SHAWN C. FRY                                                              | SCHOOL BOARD<br>DISTRICT 2                                                 |
| WRITE-IN                                                                  | Vote For One (1)<br>0 selected, incomplete                                 |
| ASSESSOR OF PROPERTY  Vote For One (1)  0 selected, incomplete            | NO CANDIDATE QUALIFIED WRITE-IN                                            |
| ( )                                                                       | WRITE-IN                                                                   |
|                                                                           |                                                                            |
| NO CANDIDATE QUALIFIED                                                    | SCHOOL BOARD<br>DISTRICT 3                                                 |
| NO CANDIDATE QUALIFIED  WRITE-IN                                          |                                                                            |
| WRITE-IN  HIGHWAY SUPERINTENDENT  Vote For One (1)                        | DISTRICT 3 Vote For One (1)                                                |
| WRITE-IN HIGHWAY SUPERINTENDENT                                           | DISTRICT 3 Vote For One (1) 0 selected, incomplete                         |
| WRITE-IN  HIGHWAY SUPERINTENDENT  Vote For One (1)                        | DISTRICT 3 Vote For One (1) 0 selected, incomplete  NO CANDIDATE QUALIFIED |
| WRITE-IN  HIGHWAY SUPERINTENDENT  Vote For One (1) 0 selected, incomplete | DISTRICT 3 Vote For One (1) 0 selected, incomplete  NO CANDIDATE QUALIFIED |