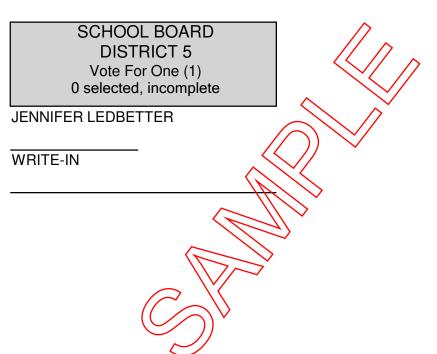

## SCHOOL BOARD DISTRICT 4 Vote For One (1)

0 selected, incomplete

MITCHELL D. STONECIPHER

WRITE-IN

Committed and Uncommitted **Delegates** At-Large Delegate candidates are listed in alphabetical order by Presidential candidate